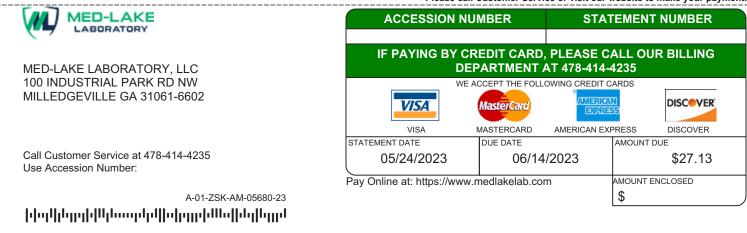

## BILLING QUESTIONS: 478-414-4235

Call Customer Service at 478-414-4235 Use Accession Number: Pay Online at: https://www.medlakelab.com

## MAKE CHECKS PAYABLE TO:

MED-LAKE LABORATORY, LLC **100 INDUSTRIAL PARK RD NW** MILLEDGEVILLE GA 31061-6602

| ACCESSION NUMBER |                             | SERVICES FOR                     |                   |                                                                       |                                                                                                                | STATE                                                                                                    | STATEMENT DATE                                                                                                                        |                                                                                                                                                                  | DUE DATE                                                                                                                                                                    |  |
|------------------|-----------------------------|----------------------------------|-------------------|-----------------------------------------------------------------------|----------------------------------------------------------------------------------------------------------------|----------------------------------------------------------------------------------------------------------|---------------------------------------------------------------------------------------------------------------------------------------|------------------------------------------------------------------------------------------------------------------------------------------------------------------|-----------------------------------------------------------------------------------------------------------------------------------------------------------------------------|--|
|                  |                             |                                  |                   |                                                                       |                                                                                                                | 05/2                                                                                                     | 05/24/2023                                                                                                                            |                                                                                                                                                                  | 06/14/2023                                                                                                                                                                  |  |
| СРТ              | DESC                        | RIPTION                          | ORDERING PROVIDER | CHARGES                                                               | PAYER<br>PAYMENTS                                                                                              | PATIENT<br>PAYMENTS                                                                                      | ADJUSTMENTS                                                                                                                           | BALANCE                                                                                                                                                          | CODE                                                                                                                                                                        |  |
| 80307            | DRUG TEST PRSMV CHEM ANLYZR |                                  |                   | \$186.42                                                              |                                                                                                                |                                                                                                          | \$-159.29                                                                                                                             | \$27.13                                                                                                                                                          | PR1                                                                                                                                                                         |  |
| G0481            | DRUG TEST DEF 8             | -14 CLASSES                      |                   | \$469.77                                                              |                                                                                                                |                                                                                                          | \$-469.77                                                                                                                             | \$0.00                                                                                                                                                           | CO97                                                                                                                                                                        |  |
|                  | <b>СРТ</b><br>80307         | CPT DESC<br>80307 DRUG TEST PRSM |                   | CPT DESCRIPTION ORDERING PROVIDER   80307 DRUG TEST PRSMV CHEM ANLYZR | CPT     DESCRIPTION     ORDERING PROVIDER     CHARGES       80307     DRUG TEST PRSMV CHEM ANLYZR     \$186.42 | CPT DESCRIPTION ORDERING PROVIDER CHARGES PAYER<br>PAYMENTS   80307 DRUG TEST PRSMV CHEM ANLYZR \$186.42 | CPT DESCRIPTION ORDERING PROVIDER CHARGES PAYER<br>PAYMENTS PATIENT<br>PAYMENTS   80307 DRUG TEST PRSMV CHEM ANLYZR \$186.42 \$186.42 | O5/24/2023   CPT DESCRIPTION ORDERING PROVIDER CHARGES PAYER<br>PAYMENTS PATIENT<br>PAYMENTS Adjustments   80307 DRUG TEST PRSMV CHEM ANLYZR \$186.42  \$-159.29 | CPT DESCRIPTION ORDERING PROVIDER CHARGES PAYER<br>PAYMENTS PATIENT<br>PAYMENTS ADJUSTMENTS BALANCE   80307 DRUG TEST PRSMV CHEM ANLYZR \$186.42 \$186.42 \$-159.29 \$27.13 |  |